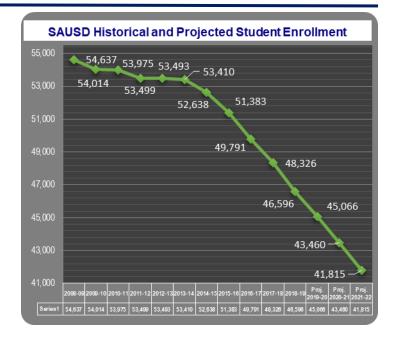

The State funds districts based on students who attend school.

• <u>Student Enrollment</u>. The District has experienced enrollment loss in 15 of the last 16 years since 2003-04. The District anticipates losing 1,606 students in 2020-21 and an additional 1,645 in 2021-22. The projected decline in student enrollment is reflected in revenue projections for the First Interim Budget.