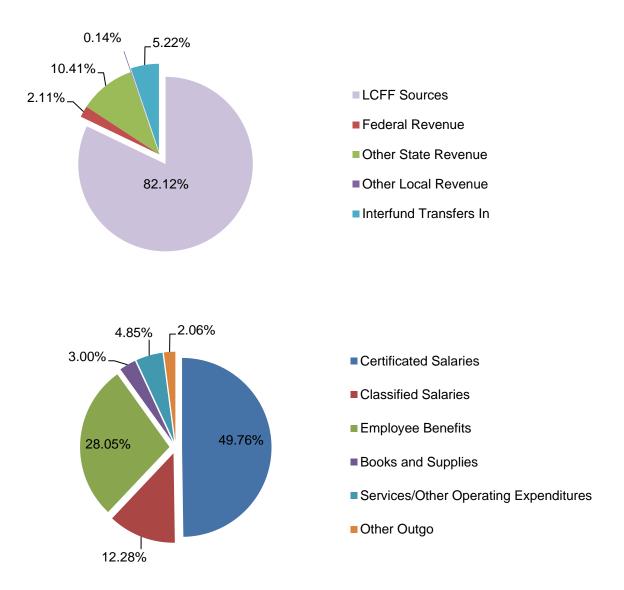

#### **Unrestricted and Restricted**

The General Fund is the general operating fund of the District with the largest revenue coming from State Local Control Funding Formula (LCFF) sources (76.32%). Total projected revenue is \$676.33 million.

The combined General Fund is used to account for financial activities, except those that are required to be accounted for in another fund. Employees' salaries and benefits represent the largest expenditures (80.02%). Total projected expenditures are \$724.76 million. In addition, the District transfers dollars to other funds totaling \$6.46 million for Certificates of Participation, Qualified Zone Academy Bonds, the Advanced Learning Academy Charter School, One-time revenue to Fund 17, and Nutrition Services.