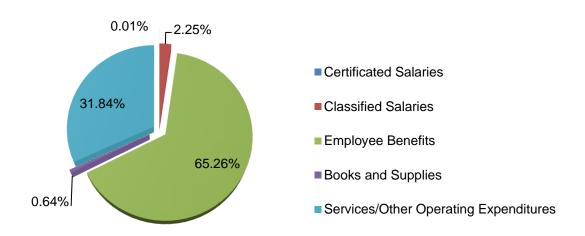

The combined General Fund is used to account for financial activities, except those that are required to be accounted for in another fund. Employees' salaries and benefits represent the largest expenditures (80.02%). Total projected expenditures are \$724.76 million. In addition, the District transfers dollars to other funds totaling \$6.46 million for Certificates of Participation, Qualified Zone Academy Bonds, the Advanced Learning Academy Charter School, One-time revenue to Fund 17, and Nutrition Services.