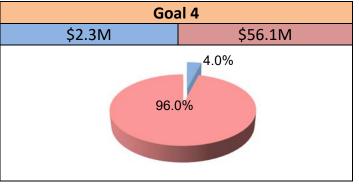

#### **Goal 4: Targeted Support**

#### \$58.4M

- Extended learning opportunities
- Supplemental instructional programs
- Support for identified schools on the California Dashboard
- Targeted academic supports
- Targeted restorative practices and SEL support