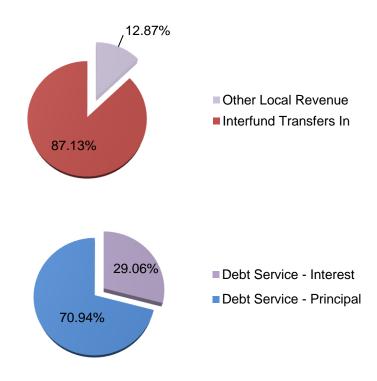

#### **First Interim Budget Data**

To represent the District's budget in a more readable format, the following bar charts identify the various elements of the 2018-19 budgets for the unrestricted and restricted general funds (i.e. the General Fund or Fund 01).

#### First Interim Budget - All Funds

In addition to the General Fund, the District has other funds that are utilized for specific purposes. In the table below, you will see a summary of the District budget for all other funds at the First Interim Budget.