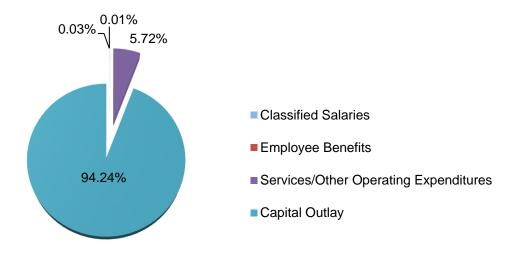

| 9010     | Other Restricted Local | 39,917,599.80                    |
| Total, Restricted Balance |          |                        | 39,917,599.80                    |

97

Printed: 11/25/2019 10:32 AM

### Capital Facilities Fund



Artwork created by a Santa Ana Unified School District student from Santa Ana High School.

#### **Capital Facilities Fund (25)**



The Capital Facilities Fund is a capital project fund established to account primarily for monies received from fees levied on developers or other agencies as a condition of approving development. The projected revenue is \$6.72 million.

The Capital Facilities Fund is used for the acquisition or construction of major capital facilities related to growth. The projected expenditures are \$7.54 million.



There is a projected fund balance of \$14.97 million that is reserved for legally restricted projects (\$6.59 million), developer fees (\$8.32 million), and Valley P2P (\$0.06 million).

| Description                                                                                                  | Resource Codes Object Codes | Original Budget<br>(A) | Board Approved<br>Operating Budget<br>(B) | Actuals To Date<br>(C) | Projected Year<br>Totals<br>(D) | Difference<br>(Col B & D)<br>(E) | % Diff<br>Column<br>B & D<br>(F) |
|--------------------------------------------------------------------------------------------------------------|-----------------------------|------------------------|-------------------------------------------|------------------------|---------------------------------|