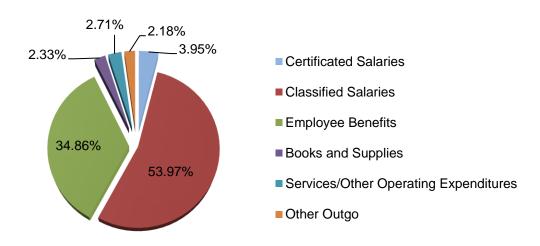

The combined General Fund is used to account for financial activities, except those that are required to be accounted for in another fund. Employees' salaries and benefits represent the largest expenditures (80.02%). Total projected expenditures are \$724.76 million. In addition, the District transfers dollars to other funds totaling \$6.46 million for Certificates of Participation, Qualified Zone Academy Bonds, the Advanced Learning Academy Charter School, One-time revenue to Fund 17, and Nutrition Services.