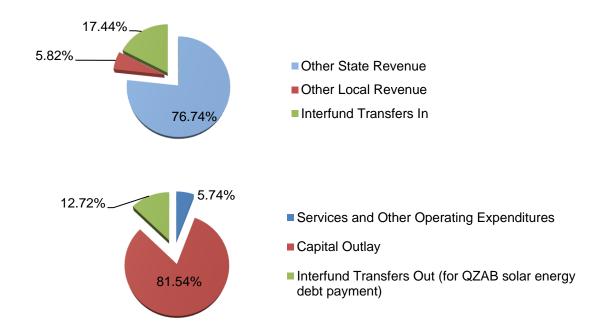

#### **First Interim Budget Data**

To represent the District's budget in a more readable format, the following bar charts identify the various elements of the 2018-19 budgets for the unrestricted and restricted general funds (i.e. the General Fund or Fund 01).

#### First Interim Budget - All Funds

In addition to the General Fund, the District has other funds that are utilized for specific purposes. In the table below, you will see a summary of the District budget for all other funds at the First Interim Budget.