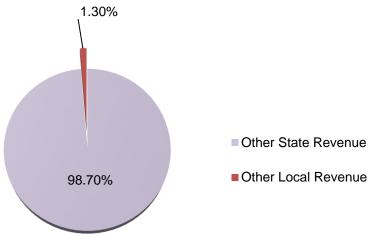

#### **Unrestricted and Restricted**

The General Fund is the general operating fund of the District with the largest revenue coming from State Local Control Funding Formula (LCFF) sources (76.32%). Total projected revenue is \$676.33 million.