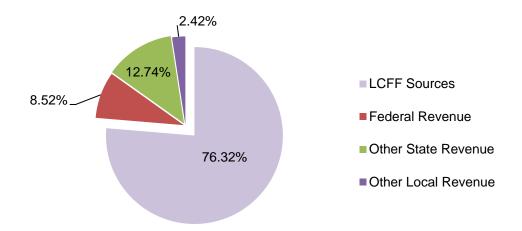

#### **Unrestricted and Restricted**

The General Fund is the general operating fund of the District with the largest revenue coming from State Local Control Funding Formula (LCFF) sources (76.32%). Total projected revenue is \$676.33 million.