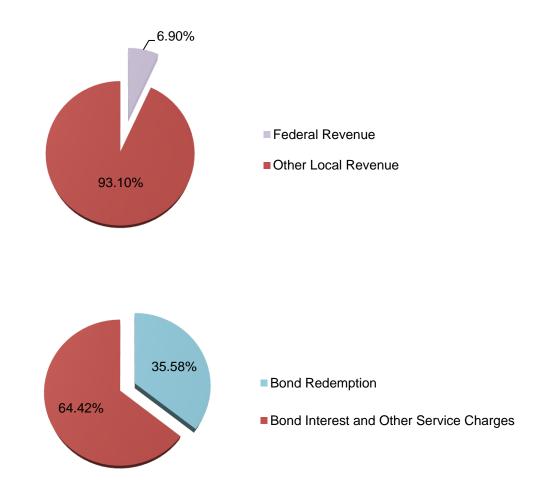

#### **First Interim Budget Data**

To represent the District's budget in a more readable format, the following bar charts identify the various elements of the 2018-19 budgets for the unrestricted and restricted general funds (i.e. the General Fund or Fund 01).

#### First Interim Budget - All Funds

In addition to the General Fund, the District has other funds that are utilized for specific purposes. In the table below, you will see a summary of the District budget for all other funds at the First Interim Budget.