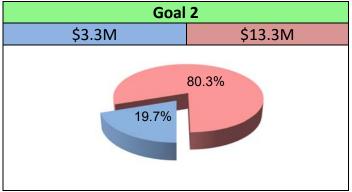

#### **Goal 2: Engagement**

#### \$16.6M

- 56 fully staffed Wellness Centers at all school sites
- Expand college credit Dual Enrollment
- Speech and Debate, CTE pathways, IB, etc.
- Biliteracy options including dual immersion
- Parent training and workshops
- "Ready 360" TK/Kindergarten extended learning