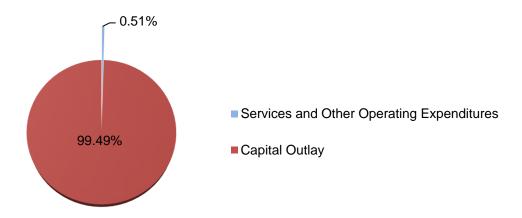

| 6,585,952.92                     |

107

Printed: 11/25/2019 10:32 AM

## **County School Facilities Fund**



Artwork created by a Santa Ana Unified School District student from Santa Ana High School.

### **County School Facilities Fund (35)**



The County School Facilities Fund is a capital project fund established to account primarily for State apportionments received for school facility construction and modernization projects. Currently there are no more revenues coming in to the District except for the interest revenue. Of the projected expenditures of \$24.78 million,

- \$17.6 million is for the P2P project at Muir Fundamental Elementary;
- \$7.1 million is allocated for P2P and modernization projects at Carver Elementary;
- \$18 thousand is budgeted for interest and costs.



The projected fund balance of approximately \$0.50 million is reserved for future legally restricted projects.

| Description                                                           | Resource Codes Object Code | Original Budget<br>s (A) | Board Approved<br>Operating Budget<br>(B) | Actuals To Date<br>(C) | Projected Year<br>Totals<br>(D) | Difference<br>(Col B & D)<br>(E) | % Diff<br>Column<br>B & D<br>(F) |
|-----------------------------------------------------------------------|----------------------------|--------------------------|-------------------------------------------|------------------------|---------------------------------|----------------------------------|----------------------------------|
| A. REVENUES                                                           |