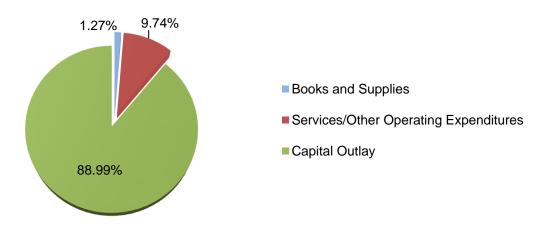

ted by a Santa Ana Unified School District student from Godinez Fundamental High School.

### **Deferred Maintenance Fund (14)**



The Deferred Maintenance Fund is a special reserve fund established to account for facility maintenance purposes. The Deferred Maintenance Program is now part of the District's Local Control Funding Formula (LCFF). However, the District maintains the fund as restricted for historical data tracking purposes. The State revenue of approximately \$4.00 million was transferred to the Deferred Maintenance Fund by means of a LCFF Sources transfer.



The Deferred Maintenance Fund is used to account for major repairs or replacement of the District's property. Capital outlay represents the largest expenditure (88.99%). Total projected expenditures are \$5.73 million.



| Description                                                                                                  | Resource Codes | Object Codes            | Original Budget<br>(A) | Board Approved<br>Operating Budget<br>(B) | Actuals To Date<br>(C) | Projected Year<br>Totals<br>(D) | Difference<br>(Col B & D)<br>(E) | % Diff<br>Column<br>B & D<br>(F) |
|--------------------------------------------------------------------------------------------------------------|----------------|-------------------------|------------------------|-------------------------------------------|------------------------|---------------------------------|----------------------------------|----------------------------------|
| A. REVENUES