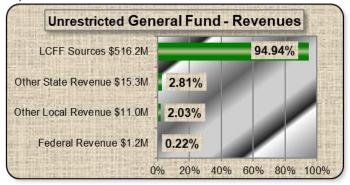

#### **First Interim Budget Data**

To represent the District's budget in a more readable format, the following bar charts identify the various elements of the 2018-19 budgets for the unrestricted and restricted general funds (i.e. the General Fund or Fund 01).

#### **Unrestricted and Restricted**

The General Fund is the general operating fund of the District with the largest revenue coming from State Local Control Funding Formula (LCFF) sources (76.32%). Total projected revenue is \$676.33 million.