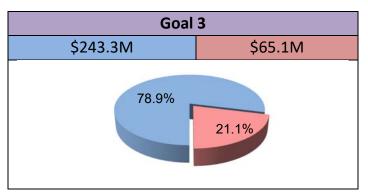

#### **Goal 3: School Climate and Safety**

#### \$308.4M

- Family events
- School safety and maintenance
- Welcoming school environments
- PBIS and dropout prevention efforts
- Mentoring and service learning
- Wellness programs and connections to community resources
- Parenting programs with childcare
- Translation services
- School climate and structured recess