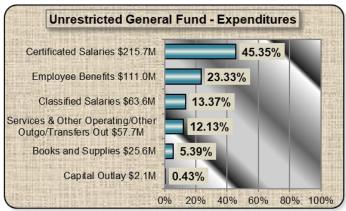

#### **First Interim Budget Data**

To represent the District's budget in a more readable format, the following bar charts identify the various elements of the 2018-19 budgets for the unrestricted and restricted general funds (i.e. the General Fund or Fund 01).

The combined General Fund is used to account for financial activities, except those that are required to be accounted for in another fund. Employees' salaries and benefits represent the largest expenditures (80.02%). Total projected expenditures are \$724.76 million. In addition, the District transfers dollars to other funds totaling \$6.46 million for Certificates of Participation, Qualified Zone Academy Bonds, the Advanced Learning Academy Charter School, One-time revenue to Fund 17, and Nutrition Services.