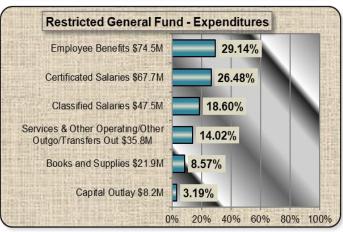

#### **First Interim Budget Data**

To represent the District's budget in a more readable format, the following bar charts identify the various elements of the 2018-19 budgets for the unrestricted and restricted general funds (i.e. the General Fund or Fund 01).

The combined General Fund is used to account for financial activities, except those that are required to be accounted for in another fund. Employees' salaries and benefits represent the largest expenditures (80.02%). Total projected expenditures are \$724.76 million. In addition, the District transfers dollars to other funds totaling \$6.46 million for Certificates of Participation, Qualified Zone Academy Bonds, the Advanced Learning Academy Charter School, One-time revenue to Fund 17, and Nutrition Services.