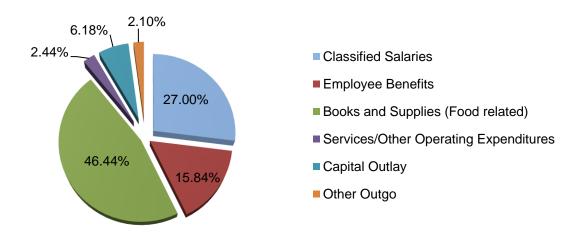

The combined General Fund is used to account for financial activities, except those that are required to be accounted for in another fund. Employees' salaries and benefits represent the largest expenditures (80.02%). Total projected expenditures are \$724.76 million. In addition, the District transfers dollars to other funds totaling \$6.46 million for Certificates of Participation, Qualified Zone Academy Bonds, the Advanced Learning Academy Charter School, One-time revenue to Fund 17, and Nutrition Services.