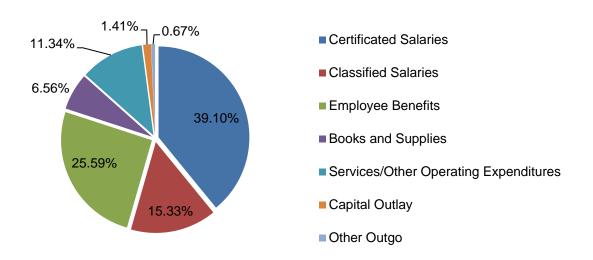

#### **Unrestricted and Restricted**

The General Fund is the general operating fund of the District with the largest revenue coming from State Local Control Funding Formula (LCFF) sources (76.32%). Total projected revenue is \$676.33 million.

The combined General Fund is used to account for financial activities, except those that are required to be accounted for in another fund. Employees' salaries and benefits represent the largest expenditures (80.02%). Total projected expenditures are \$724.76 million. In addition, the District transfers dollars to other funds totaling \$6.46 million for Certificates of Participation, Qualified Zone Academy Bonds, the Advanced Learning Academy Charter School, One-time revenue to Fund 17, and Nutrition Services.