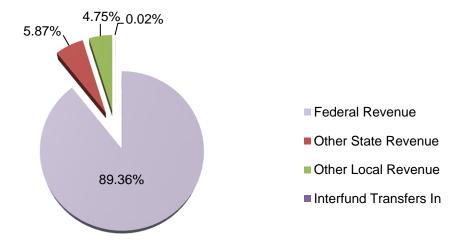

#### **Unrestricted and Restricted**

The General Fund is the general operating fund of the District with the largest revenue coming from State Local Control Funding Formula (LCFF) sources (76.32%). Total projected revenue is \$676.33 million.