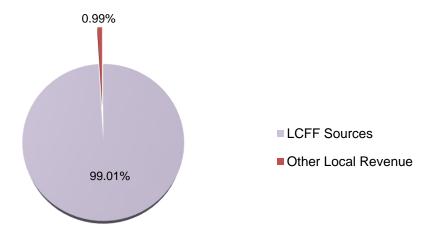

#### **Unrestricted and Restricted**

The General Fund is the general operating fund of the District with the largest revenue coming from State Local Control Funding Formula (LCFF) sources (76.32%). Total projected revenue is \$676.33 million.