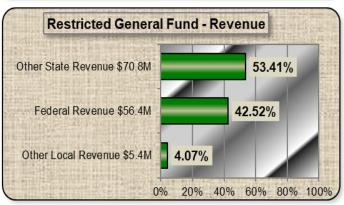

#### **First Interim Budget Data**

To represent the District's budget in a more readable format, the following bar charts identify the various elements of the 2018-19 budgets for the unrestricted and restricted general funds (i.e. the General Fund or Fund 01).