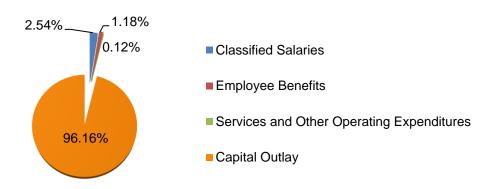

The combined General Fund is used to account for financial activities, except those that are required to be accounted for in another fund. Employees' salaries and benefits represent the largest expenditures (80.02%). Total projected expenditures are \$724.76 million. In addition, the District transfers dollars to other funds totaling \$6.46 million for Certificates of Participation, Qualified Zone Academy Bonds, the Advanced Learning Academy Charter School, One-time revenue to Fund 17, and Nutrition Services.